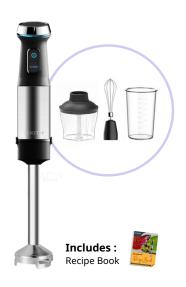

# **MODEL: HB-BSC-BK**

Power: 600W

Volt/Freq : 220-240V/50-60Hz

Accessories : 3 pieces

Size : 40cm (with Blending Shaft)

Colour : Black

## **DETACHABLE ACCESSORIES**

Switch around 3 different accessories to suit your usage – from Blending Shaft, Whisk to Chopper.